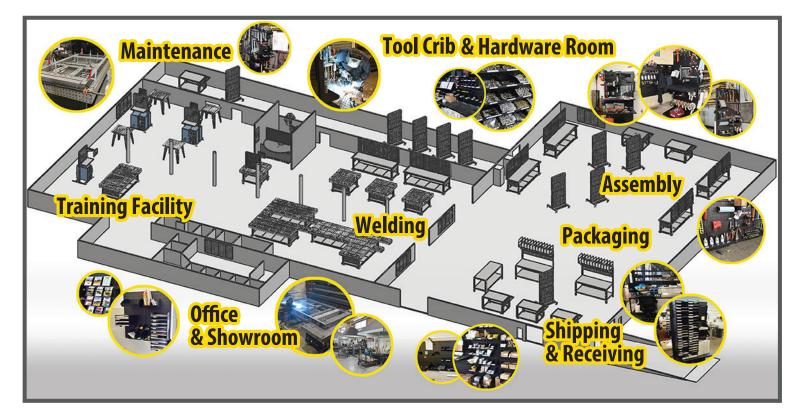

# **Interlink & Synchronize** Your Facility

#### Welding

Flextur<sup>TM</sup> Welding Tables are right at home in nearly any welding department or fabrication shop. Highly adaptable and extremely flexible because of their mobility, variety of sizes and Flextur™ Wall Mount Panels for efficient tool storage within reach. Flextur tables are great for manual welding as well as co-bot applications. Effectively outfit a single cell or a whole department when combined with Mobile Tool Board and other Flextur products.

## Training Facility

When bridging skills gaps and keeping employees up to date on certifications and processes an effective training room is key. By using Flextur Mobile Tool Board, Work Benches and Welding Tables in combination, it is simple to set up an efficient, space conscious, highly adaptable training room or facility.

#### Maintenance

Maintenance Departments become instantly more effective when they utilize Flextur Mobile Tool Board and Accessories to create mobile service centers. General maintenance, cleaning, electrical, plumbing, hydraulics, are all easily accommodated on 2 and 4 Panel Mobile Tool Board Systems. In addition Flextur has very versatile, very robust metal Utility and Tear Down Carts. These are a must for automotive and machine repair projects, and other specialty applications.

### Tool Crib & Hardware Room

A highly organized tool crib and hardware room are easily obtainable when using Flextur metal pegboard. Engineered to solve unmet 5S tool control needs, Flextur can support your efforts at every turn. With so many accessories and hooks to choose from, setting up your tool crib, hardware room, or facility is simple with Flextur.

# Assembly

2 and 4 Panel Mobile Tool Board Systems, Flextur Workbenches featuring Metal Tool Board and other Flextur products are engineered to streamline your assembly department. From tool and material organization and storage, to rugged 3/8" steel work surfaces, Flextur has you covered. Flextur Tool Board Accessories reach beyond tool organization with excellent solutions for keeping paperwork and other documents close at hand, all within your assembly station. All of these combine to create a safer, more efficient assembly area that employees will appreciate.

# Packaging

Flextur has more to offer than highly capable Packaging Stations. Flextur Wall Mount Tool Board is a tremendous asset to any packaging department. 2 and 4 Panel Mobile Tool Board Systems, and Flextur Workbenches also featuring Tool Board will help you get the tools and materials you use most, in an easy to reach location. Eliminate unnecessary bending, reaching and fatigue that's often present in assembly and packaging applications by easily adjusting accessories to organize what you need in the optimum position.

# Shipping & Receiving

Another part of the facility where Flextur can make a tremendous impact. By using a Flextur Packaging Station you can easily standardize your packing process. But Flextur offers so much more with 2 and 4 Panel Mobile Tool Board Systems that can be set up in a way you can take your station with you. Because Flextur manages paperwork, labels, and tools equally, it's a great solution for a mobile shipping station. Utility Carts are also excellent for interdepartmental deliveries and most any receiving department.

# **Office & Showroom**

Flextur can even help organize your mailroom, office and showroom with Flextur Wall Mount Panels and a variety of Tool Board Accessories for paper management and display. Yes, the same products that can assist in Welding, Assembly, Maintenance and nearly everywhere else in your facility can work in your office just as well.